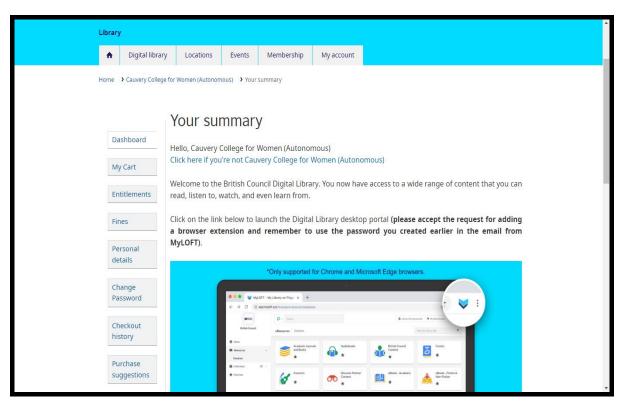

#### ENTER THE USER NAME AND PASSWORD FOR MEMBERSHIP AND CLICK LOGIN

Click on the link to launch the Digital Library desktop portal (please accept the request for adding a browser extension and remember to use the password you created earlier in the email from MyLOFT).