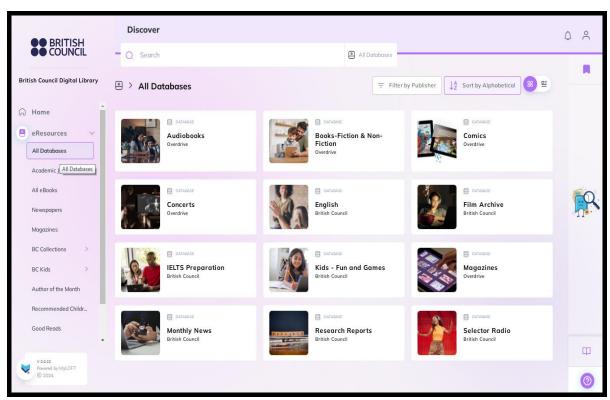

# ALL DATABASE COLLECTIONS

To and to the country of the country

NAAC Accreditation III Cycle : A Grade (CGPA 3.41 out of 4) Tiruchirappalli - 620018, Tamil Nadu, India

**NAAC - Cycle IV SSR** 

**CRITERION IV** 