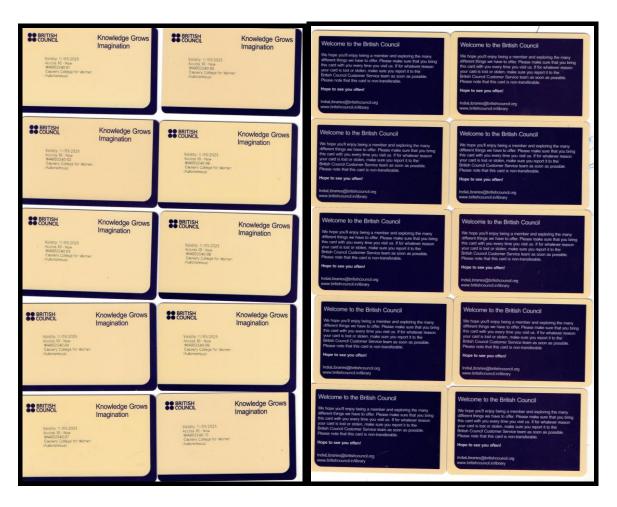

## Membership Identity Cards:

ID cards for membership guarantee physical access to British Council facilitates academic resources.

Townstries of the state of the

NAAC Accreditation III Cycle : A Grade (CGPA 3.41 out of 4) Tiruchirappalli - 620018, Tamil Nadu, India