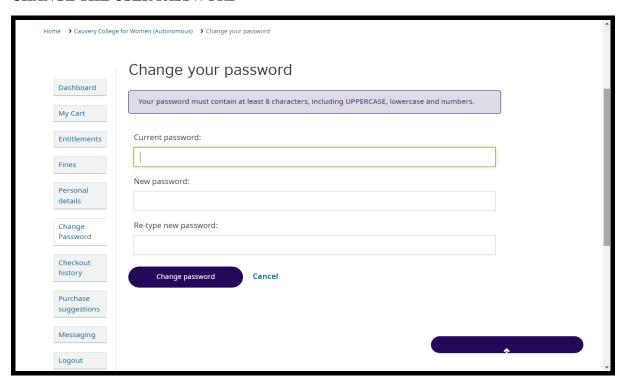

the request for adding a browser extension and remember to use the password you created earlier in the email from MyLOFT).



Township of the state of the st

NAAC Accreditation III Cycle : A Grade (CGPA 3.41 out of 4) Tiruchirappalli - 620018, Tamil Nadu, India

**NAAC - Cycle IV SSR** 

**CRITERION IV** 

**BRITISH COUNCIL** 







NAAC Accreditation III Cycle : A Grade (CGPA 3.41 out of 4) Tiruchirappalli - 620018, Tamil Nadu, India

**NAAC - Cycle IV SSR** 

**CRITERION IV** 

**BRITISH COUNCIL** 

#### ENTITILEMENTS OF COLLECTIONS AND PERIODICALS DETAILS



#### PERSONAL DETAILS





NAAC Accreditation III Cycle : A Grade (CGPA 3.41 out of 4) Tiruchirappalli - 620018, Tamil Nadu, India

**NAAC - Cycle IV SSR** 

**CRITERION IV** 

**BRITISH COUNCIL** 

#### CHANGE THE USER PASSWORD



#### ACCESS THROUGH DIGITAL LIBRARY PORTAL MYLOFT







**NAAC - Cycle IV SSR** 

**CRITERION IV** 

**BRITISH COUNCIL** 

#### DOWNLOAD MYLOT APP THROUGH WEB ACCESS



#### MY LOT HOME PAGE







**NAAC - Cycle IV SSR** 

**CRITERION IV** 

**BRITISH COUNCIL** 

#### **E- RESOURCES COLLECTION**



# ALL DATABASE COLLECTIONS





To and to the country of the country

NAAC Accreditation III Cycle : A Grade (CGPA 3.41 out of 4) Tiruchirappalli - 620018, Tamil Nadu, India

**NAAC - Cycle IV SSR** 

**CRITERION IV** 

**BRITISH COUNCIL** 

#### ALL E-BOOKS COLLECTIONS



#### **COLLECTIONS OF NEWSPAPER**







**NAAC - Cycle IV SSR** 

**CRITERION IV** 

**BRITISH COUNCIL** 

#### **COLLECTIONS OF MAGAZINES**



#### **BRITISH COUNCIL ENGLISH**





NAAC Accreditation III Cycle : A Grade