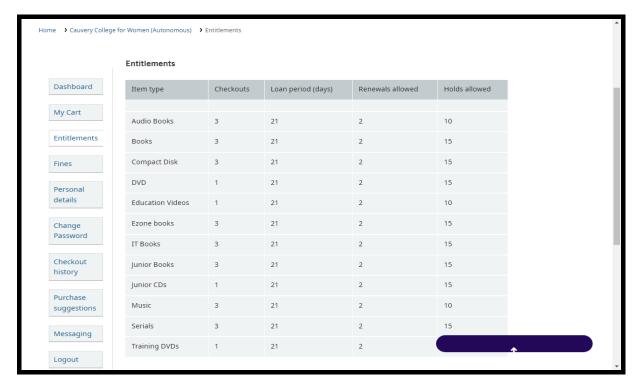

l Nadu, India

**NAAC - Cycle IV SSR** 

**CRITERION IV** 

**BRITISH COUNCIL** 

#### ENTER THE USER NAME AND PASSWORD FOR MEMBERSHIP AND CLICK LOGIN



Click on the link to launch the Digital Library desktop portal (please accept the request for adding a browser extension and remember to use the password you created earlier in the email from MyLOFT).



Township of the state of the st

NAAC Accreditation III Cycle : A Grade (CGPA 3.41 out of 4) Tiruchirappalli - 620018, Tamil Nadu, India

**NAAC - Cycle IV SSR** 

**CRITERION IV** 

**BRITISH COUNCIL** 







NAAC Accreditation III Cycle : A Grade (CGPA 3.41 out of 4) Tiruchirappalli - 620018, Tamil Nadu, India

**NAAC - Cycle IV SSR** 

**CRITERION IV** 

**BRITISH COUNCIL** 

#### ENTITILEMENTS OF COLLECTIONS AND PERIODICALS DETAILS



#### PERSONAL DETAILS





NAAC Accreditation III Cycle : A Grade (CGPA 3.41 out of 4) Tiruchirappalli - 620018, Tamil Nadu, India

**NAAC - Cycle IV SSR** 

**CRITERION IV** 

**BRITISH COUNCIL** 

#### CHANGE THE USER PASSWORD



#### ACCESS THROUGH DIGITAL LIBRARY PORTAL MYLOFT







**NAAC - Cycle IV SSR** 

**CRITERION IV** 

**BRITISH COUNCIL** 

#### DOWNLOAD MYLOT APP THROUGH WEB ACCESS



#### MY LOT HOME PAGE







**NAAC - Cycle IV SSR** 

**CRITERION IV** 

**BRITISH COUNCIL** 

#### **E- RESOURCES COLLECTION**



# ALL DATABASE COLLECTIONS





To and to the country of the country

NAAC Accreditation III Cycle : A Grade (CGPA 3.41 out of 4) Tiruchirappalli - 620018, Tamil Nadu, India

**NAAC - Cycle IV SSR** 

**CRITERION IV** 

**BRITISH COUNCIL** 

#### ALL E-BOOKS COLLE