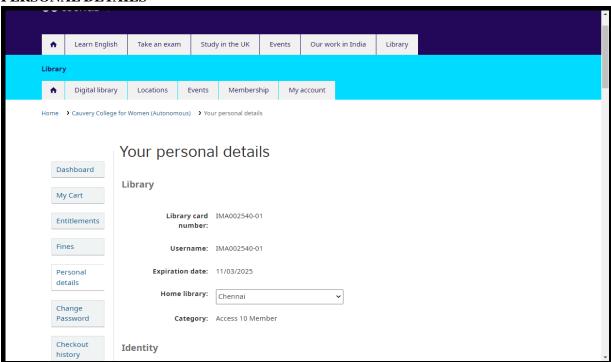

#### PERSONAL DETAILS

NAAC Accreditation III Cycle : A Grade (CGPA 3.41 out of 4) Tiruchirappalli - 620018, Tamil Nadu, India

**NAAC - Cycle IV SSR** 

**CRITERION IV** 

**BRITISH COUNCIL** 