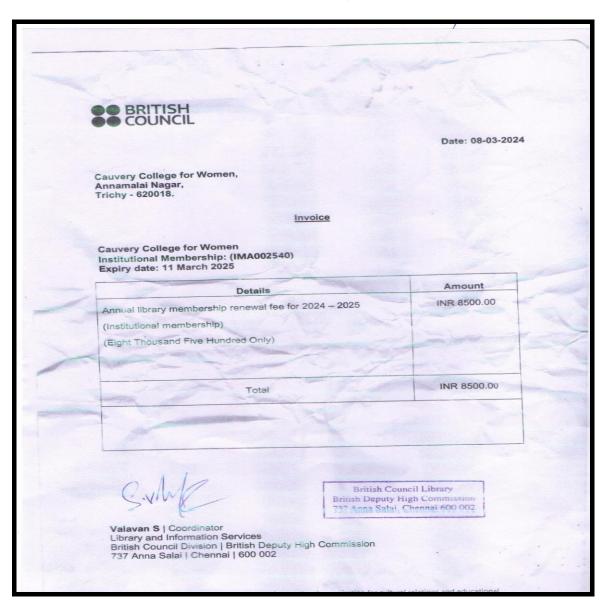

### **Annual Subscription**

NAAC Accreditation III Cycle : A Grade (CGPA 3.41 out of 4) Tiruchirappalli - 620018, Tamil Nadu, India

**NAAC - Cycle IV SSR** 

**CRITERION IV** 

**BRITISH COUNCIL** 