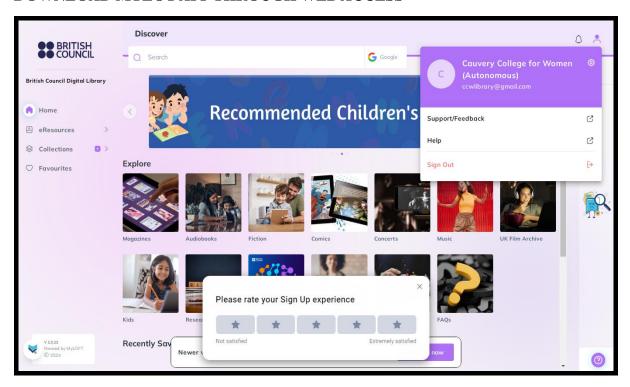

itation III Cycle : A Grade (CGPA 3.41 out of 4) Tiruchirappalli - 620018, Tamil Nadu, India

**NAAC - Cycle IV SSR** 

**CRITERION IV** 

**BRITISH COUNCIL** 







NAAC Accreditation III Cycle : A Grade (CGPA 3.41 out of 4) Tiruchirappalli - 620018, Tamil Nadu, India

**NAAC - Cycle IV SSR** 

**CRITERION IV** 

**BRITISH COUNCIL** 

#### ENTITILEMENTS OF COLLECTIONS AND PERIODICALS DETAILS



#### PERSONAL DETAILS





NAAC Accreditation III Cycle : A Grade (CGPA 3.41 out of 4) Tiruchirappalli - 620018, Tamil Nadu, India

**NAAC - Cycle IV SSR** 

**CRITERION IV** 

**BRITISH COUNCIL** 

#### CHANGE THE USER PASSWORD



#### ACCESS THROUGH DIGITAL LIBRARY PORTAL MYLOFT







**NAAC - Cycle IV SSR** 

**CRITERION IV** 

**BRITISH COUNCIL** 

#### DOWNLOAD MYLOT APP THROUGH WEB ACCESS



#### MY LOT HOME PAGE







**NAAC - Cycle IV SSR** 

**CRITERION IV** 

**BRITISH COUNCIL** 

#### **E- RESOURCES COLLECTION**



# ALL DATABASE COLLECTIONS





To and to the country of the country

NAAC Accreditation III Cycle : A Grade (CGPA 3.41 out of 4) Tiruchirappalli - 620018, Tamil Nadu, India

**NAAC - Cycle IV SSR** 

**CRITERION IV** 

**BRITISH COUNCIL** 

#### ALL E-BOOKS COLLECTIONS



#### **COLLECTIONS OF NEWSPAPER**







**NAAC - Cycle IV SSR** 

**CRITERION IV** 

**BRITISH COUNCIL** 

#### **COLLECTIONS OF MAGAZINES**



#### **BRITISH COUNCIL ENGLISH**





NAAC Accreditation III Cycle : A Grade (CGPA 3.41 out of 4) Tiruchirappalli - 620018, Tamil Nadu, India

**NAAC - Cycle IV SSR** 

**CRITERION IV** 

**BRITISH COUNCIL** 

#### **BRITISH COUNCIL KIDS**