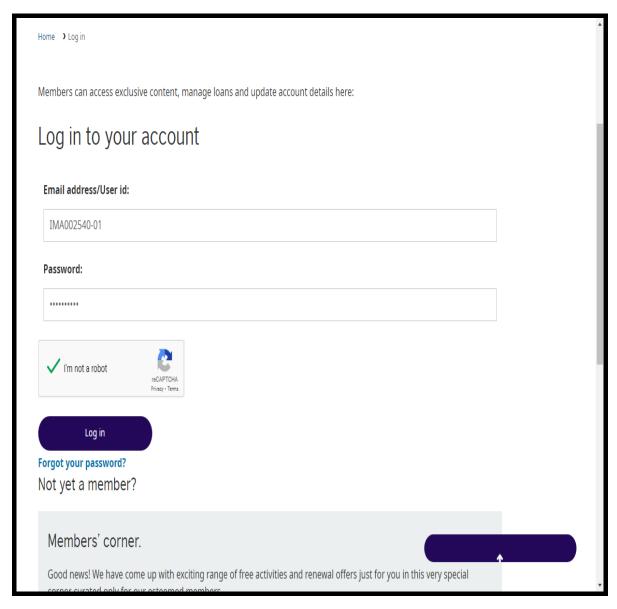

# SELECT OPTION MY ACCOUNT (CAUVERY COLLEGE FOR WOMEN AUTONOMOUS, TIRUCHIRAPPALLI)

NAAC Accreditation III Cycle : A Grade (CGPA 3.41 out of 4) Tiruchirappalli - 620018, Tamil Nadu, India

**NAAC - Cycle IV SSR** 

#### ENTER THE USER NAME AND PASSWORD FOR MEMBERSHIP AND CLICK LOGIN

Click on the link to launch the Digital Library desktop portal (please accept the request for adding a browser extension and remember to use the password you created earlier in the email from MyLOFT).